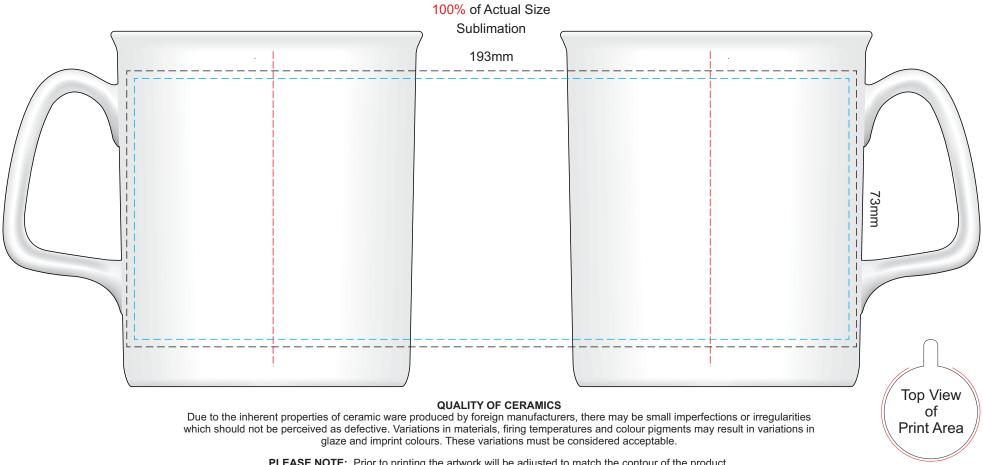

**PLEASE NOTE:** Prior to printing the artwork will be adjusted to match the contour of the product. Artwork at the top of the product will have a different curve than artwork near the bottom. Due to the shape of this product - circular images may become slightly oval when the art is curved.