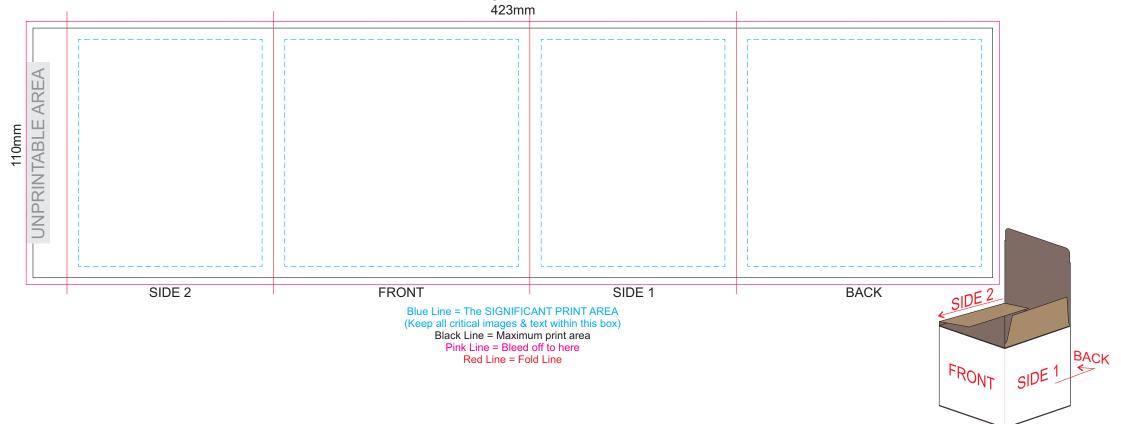

Blue Line = The SIGNIFICANT PRINT AREA
(Keep all critical images & text within this box)
Black Line = Maximum print area
Red Line = Exact opposites of the product
(centre artwork to the red line)

100% of Actual Size Digital Packaging Print

## **GIFT BOX SLEEVE**

60% of Actual Size Digital Print