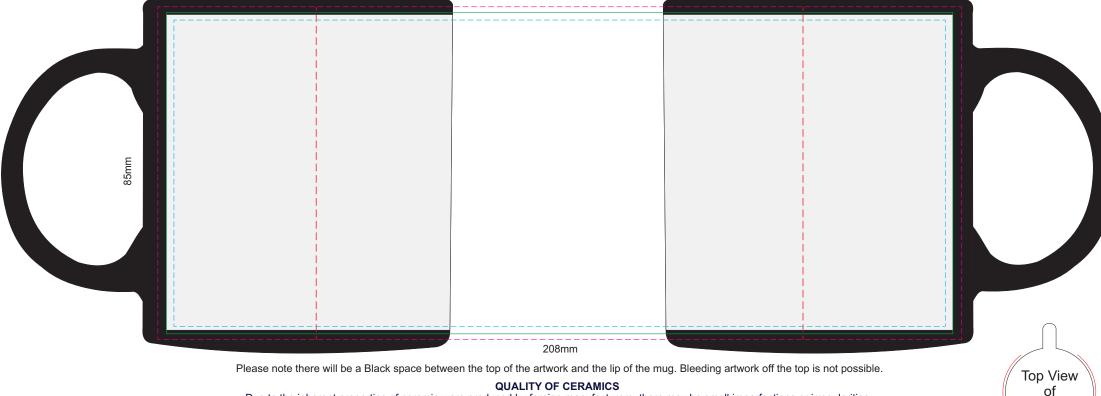

## 100% of Actual Size Sublimation

Blue Line = The SIGNIFICANT PRINT AREA (Keep all critical images & text within this box) GreenLine = Maximum print area Pink Line = Bleed line Red Line = Exact opposites of the product (centre artwork to the red line)

## **QUALITY OF CERAMICS**

Due to the inherent properties of ceramic ware produced by foreign manufacturers, there may be small imperfections or irregularities which should not be perceived as defective. Variations in materials, firing temperatures and colour pigments may result in variations in glaze and imprint colours. These variations must be considered acceptable.