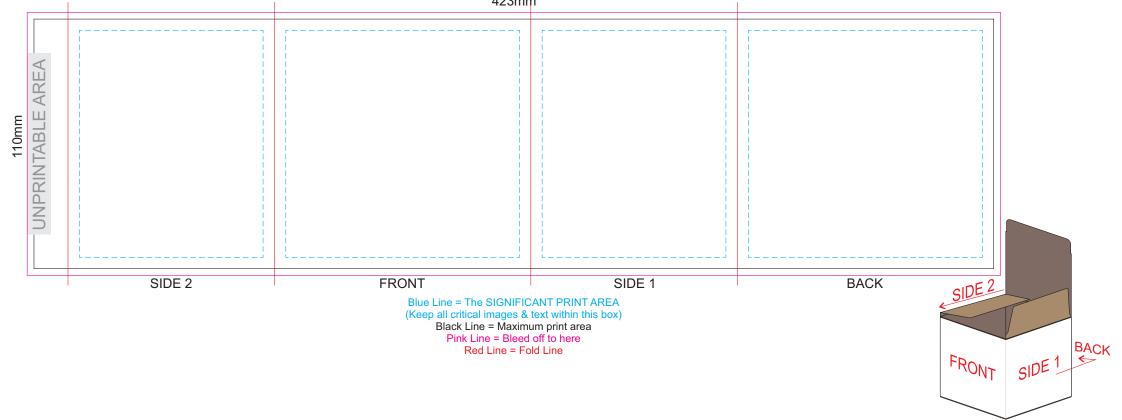

ne = Maximum print area Pink Line = Bleed line Red Line = Exact opposites of the product (centre artwork to the red line)

## **QUALITY OF CERAMICS**

Due to the inherent properties of ceramic ware produced by foreign manufacturers, there may be small imperfections or irregularities which should not be perceived as defective. Variations in materials, firing temperatures and colour pigments may result in variations in glaze and imprint colours. These variations must be considered acceptable.

Print Area

100% of Actual Size Digital Packaging Print



GIFT BOX FRONT

Artwork will be printed directly onto the product via CMYK printing (no white), colours will not be vibrant due to white ink not being available for this process.

## **GIFT BOX SLEEVE**

60% of Actual Size Digital Print 423mm