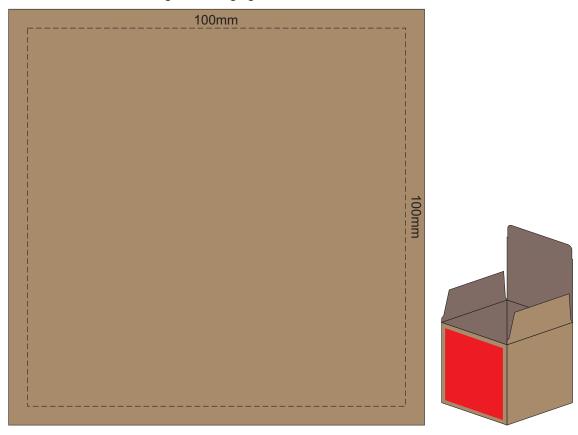

Print Area

100% of Actual Size Digital Packaging Print

GIFT BOX FRONT

Artwork will be printed directly onto the product via CMYK printing (no white), colours will not be vibrant due to white ink not being available for this process.